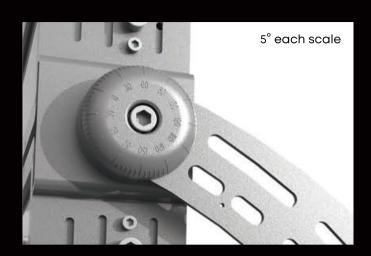

# Type-A Top-fixed Bracket

The innovative top-fixed bracket is ideal for the suspended installation of ISF in limited spaces(for example under the roof cover of grandstands). Furthermore, top-fixed simplifies pointing operations. This fixing system allows adjustment on several planes and axes: the main adjustment with tilt range in the horizontal plane  $\pm 63^{\circ}$ , rotation range on vertical axis  $90^{\circ}$ .