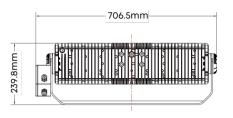

# LIGHTWEIGHT MAX. <30KG

The total weight of the 1800W fixture is less than 30KG (without a driver box). The lighter the weight, the easier the installation and the safer the fixture it is.