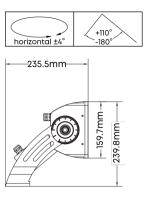

# **Type-U Yoke Mount**

The Type-U Bracket of ISF is made of 304 stainless steel, with super corrosion resistance. It is adjustable and tiltable on the horizontal plane  $\pm 4^{\circ}/\pm 6.5^{\circ}/\pm 10^{\circ}$ , rotation range on vertical:  $\pm 110^{\circ}/-180^{\circ}$ .

It is also available for inverted mounting, guaranteeing great installation versatility.

Laser aiming

s the products are upgraded, the accessories may differ from those described in the pictures