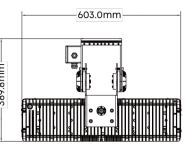

### UPTO 1800W MODULAR

Modular design makes the fixture easy to repair and replace. Maximum power to 1800W, flexible to adapt to project lighting needs.

# LIGHTWEIGHT MAX. <30KG

The total weight of the 1800W fixture is less than 30KG (without a driver box). The lighter the weight, the easier the installation and the safer the fixture it is.

# **CONVENIENT INSTALLATION**

Type-A (Top-fixed) or Type-U (Yoke mount) installation. The installation procedure is simple and saves time and manpower.