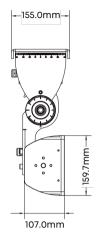

# **CONVENIENT INSTALLATION**

Type-A (Top-fixed) or Type-U (Yoke mount) installation. The installation procedure is simple and saves time and manpower.

# **Type-U Yoke Mount**

The Type-U Bracket of ISF is made of 304 stainless steel, with super corrosion resistance. It is adjustable and tiltable on the horizontal plane  $\pm 4^{\circ}/\pm 6.5^{\circ}/\pm 10^{\circ}$ , rotation range on vertical:  $\pm 110^{\circ}/-180^{\circ}$ .

It is also available for inverted mounting, guaranteeing great installation versatility.

Laser aiming

s the products are upgraded, the accessories may differ from those described in the pictures