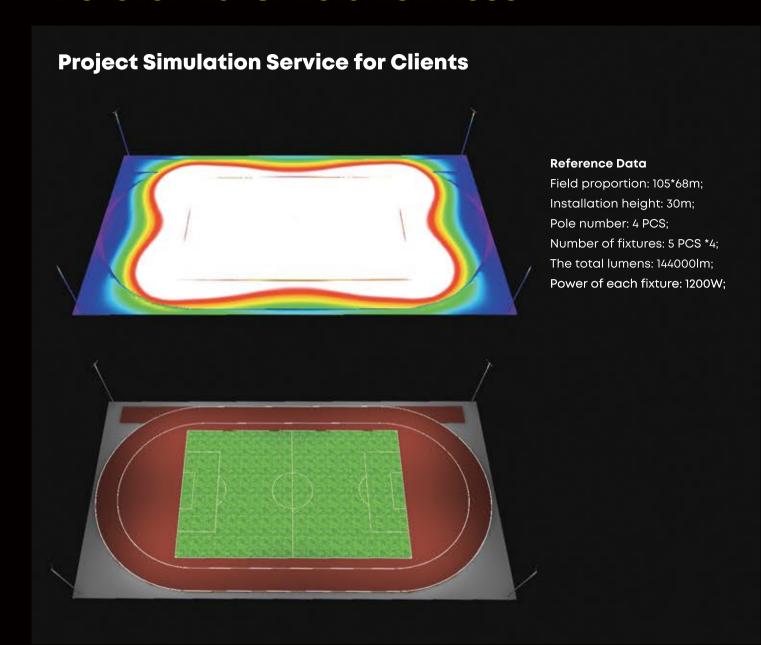

m of reducing light pollution is the primary mission of our product design. While providing a brighter lighting system for the site, we were also concerned about how to reduce the disturbance to the surrounding environment.





- Effective control of light can better reflect the energy conservation and environmental protection of LED lighting equipment. The low glare design of the ISF series allows for effective control of light and direction, providing greater comfort for athletes on the field, a better spectator experience, and minimizing light pollution.
- Precise lighting system design of ISF series, combined with visor, reduces in-site glare by 40%, spills by more than 50%, and saves energy by up to 40% compared to conventional MHL or other lamps.

# > Referential Simulation Result



### **Illumination Parameters**





# > Smart Lighting Control



The Lora Light wireless system or Zigbee control with strong anti-interference ability is adopted in the wireless transmission unit of the light controller to realize the communication between nodes and gateways. The data of various sensors on the node light controller is sent back to the gateway, and the control command of the gateway is also sent to the node light controller.

Through the controller, the staff can conveniently remote control the status of lamps and lanterns and adjust them, so that the lighting management of the site is more intelligent.

### Competition



Through remote control, the lighting can achieve the best effect of professional competition, so as to meet the lighting demand of the field competi