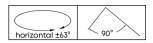

# Type-A Top-fixed Bracket

The innovative top-fixed bracket is ideal for the suspended installation of ISF in limited spaces(for example under the roof cover of grandstands). Furthermore, top-fixed simplifies pointing operations. This fixing system allows adjustment on several planes and axes: the main adjustment with tilt range in the horizontal plane  $\pm 63^{\circ}$ , rotation range on vertical axis  $90^{\circ}$ .