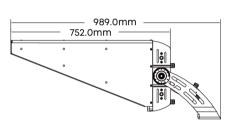

# Type-A Top-fixed Bracket

The innovative top-fixed bracket is ideal for the suspended installation of ISF in limited spaces(for example under the roof cover of grandstands). Furthermore, top-fixed simplifies pointing operations. This fixing system allows adjustment on several planes and axes: the main adjustment with tilt range in the horizontal plane  $\pm 63^{\circ}$ , rotation range on vertical axis  $90^{\circ}$ .