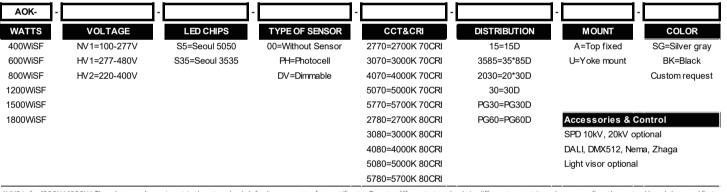

# LED STADIUM LIGHT 400W/600W/800W/1200W/1500W/1800W

100+ Patent Certificates\$1,000,000+ Annual Energy Saving10,000+ Projects Successfully Installed

10 EXPERIENCE www.aokledlight.com

# > Features of ISF Series

ISF series is an energy-saving and economical LED flood light which is suitable for stadium lighting. It is also suitable for large outdoor lighting such as ports and docks.

- Up to 150LM/W, power range: **400W-1800W.**
- · Modular design, a maximum of 3 modules available.
- UV stabilized polyester powder paint finish for durability and corrosion resistance. Saving maintenance budget and operating costs.
- Die-casting aluminum, excellent heat dissipation design, more conducive to prolong the lifespan.
- Excellent lighting system design, better performance.
- Eco-friendly, the lighting around the site is not plagued by light pollution.
- The illumination of the site is significantly improved, with better uniformity, and the overflow light is reduced to a minimum.

NV: 100-277V HV: 277-480V HV: 220-400V 50/60HZ

IP66 IK08

TLCI>95

**GR<40** 