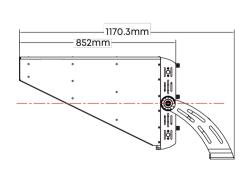

# Type-A Top-fixed Bracket

The innovative top-fixed bracket is ideal for the suspended installation of ISF in limited spaces(for example under the roof cover of grandstands). Furthermore, top-fixed simplifies pointing operations. This fixing system allows adjustment on several planes and axes: the main adjustment with tilt range in the horizontal plane  $\pm 63^{\circ}$ , rotation range on vertical axis  $90^{\circ}$ .

# **Type-U Yoke Mount**

The Type-U Bracket of ISF is made of 304 stainless steel, with super corrosion resistance. It is adjustable and tiltable on the horizontal plane  $\pm 4^{\circ}/\pm 6.5^{\circ}/\pm 10^{\circ}$ , rotation range on vertical:  $\pm 110^{\circ}/-180^{\circ}$ .