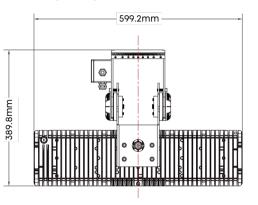

# LIGHTWEIGHT MAX. <30KG

The total weight of the 1800W fixture is less than 30KG (without a driver box). The lighter the weight, the easier the installation and the safer the fixture it is.

# **CONVENIENT INSTALLATION**

Type-A (Top-fixed) or Type-U (Yoke mount) installation. The installation procedure is simple and saves time and manpower.

# **Type-U Yoke Mount**

The Type-U Bracket of ISF is made of 304 stainless steel, with super corrosion resistance. It is adjustable and tiltable on the horizontal plane  $\pm 4^{\circ}/\pm 6.5^{\circ}/\pm 10^{\circ}$ , rotation range on vertical:  $\pm 110^{\circ}/-180^{\circ}$ .