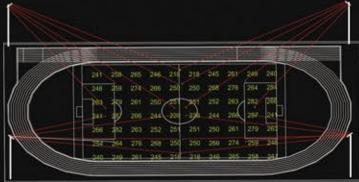

primary mission of our product design. While providing a brighter lighting system for the site, we were also concerned about how to reduce the disturbance to the surrounding environment.





- Effective control of light can better reflect the energy conservation and environmental protection of LED lighting equipment. The low glare design of the ISF series allows for effective control of light and direction, providing greater comfort for athletes on the field, a better spectator experience, and minimizing light pollution.
- Precise lighting system design of ISF series, combined with visor, reduces in-site glare by 40%, spills by more than 50%, and saves energy by up to 40% compared to conventional MHL or other lamps.

# > Referential Simulation Result



### **Illumination Parameters**





# > Smart Lighting Control



The Lora Light wireless system or Zigbee control with strong anti-interference ability is adopted in the wireless transmission unit of the light controller to realize the communication between nodes and gateways. The data of various sensors on the node light controller is sent back to the gateway, and the control command of the gateway is also sent to the node light controller.

Through the controller, the staff can conveniently remote control the status of lamps and lanterns and adjust them, so that the lighting management of the site is more intelligent.

### Competition



Through remote control, the lighting can achieve the best effect of professional competition, so as to meet the lighting demand of the field competition. Easy to operate, quick adjustme