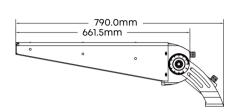

# **Type-U Yoke Mount**

The Type-U Bracket of ISF is made of 304 stainless steel, with super corrosion resistance. It is adjustable and tiltable on the horizontal plane  $\pm 4^{\circ}/\pm 6.5^{\circ}/\pm 10^{\circ}$ , rotation range on vertical:  $\pm 110^{\circ}/-180^{\circ}$ .

# **CONVENIENT INSTALLATION**

Type-A (Top-fixed) or Type-U (Yoke mount) installation. The installation procedure is simple and saves time and manpower.