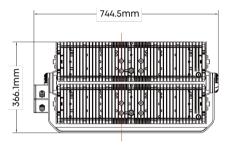

# LIGHTWEIGHT MAX. <30KG

The total weight of the 1800W fixture is less than 30KG (without a driver box). The lighter the weight, the easier the installation and the safer the fixture it is.