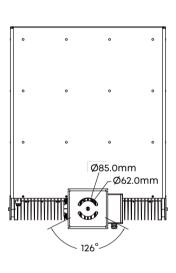

Accurate light distribution design to ensure accurate lighting, Seoul or CREE/LUMILEDS LED chips to ensure the best lighting performance.

15D 30D 20\*30D 35\*85D PG30D PG60D
No Control States 1 PG40D PG60D
No Control States 1 PG60D
No Control States 1