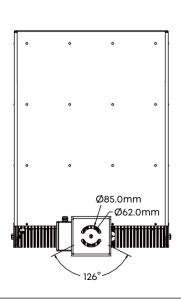

# **Type-U Yoke Mount**

The Type-U Bracket of ISF is made of 304 stainless steel, with super corrosion resistance. It is adjustable and tiltable on the horizontal plane  $\pm 4^{\circ}/\pm 6.5^{\circ}/\pm 10^{\circ}$ , rotation range on vertical:  $\pm 110^{\circ}/-180^{\circ}$ .