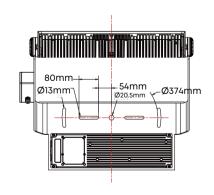

# **CONVENIENT INSTALLATION**

Type-A (Top-fixed) or Type-U (Yoke mount) installation. The installation procedure is simple and saves time and manpower.

Type-A (Optical Lens)

Type-U (Optical Lens)

Type-U Power Supply Split Installation

**Type-A (With Reflector)** 

**Type-U (With Reflector)** 

Type-U Driverbox Integrated with Bracket