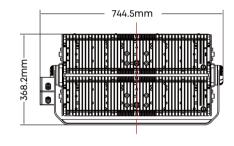

# LIGHTWEIGHT MAX. <30KG

The total weight of the 1800W fixture is less than 30KG (without a driver box). The lighter the weight, the easier the installation and the safer the fixture it is.