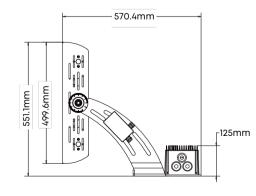

# Type-A Top-fixed Bracket

The innovative top-fixed bracket is ideal for the suspended installation of ISF in limited spaces(for example under the roof cover of grandstands). Furthermore, top-fixed simplifies pointing operations. This fixing system allows adjustment on several planes and axes: the main adjustment with tilt range in the horizontal plane  $\pm 63^{\circ}$ , rotation range on vertical axis  $90^{\circ}$ .

# **CONVENIENT INSTALLATION**

Type-A (Top-fixed) or Type-U (Yoke mount) installation. The installation procedure is simple and saves time and manpower.