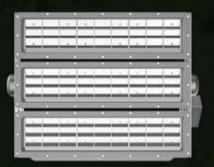

# > Features of ISF Series

ISF series is an energy-saving and economical LED flood light which is suitable for stadium lighting. It is also suitable for large outdoor lighting such as ports and docks.

- Up to 150LM/W, power range: **400W-1800W.**
- · Modular design, a maximum of 3 modules available.
- UV stabilized polyester powder paint finish for durability and corrosion resistance. Saving maintenance budget and operating costs.
- Die-casting aluminum, excellent heat dissipation design, more conducive to prolong the lifespan.
- Excellent lighting system design, better performance.
- Eco-friendly, the lighting around the site is not plagued by light pollution.
- The illumination of the site is significantly improved, with better uniformity, and the overflow light is reduced to a minimum.

### UPTO 1800W MODULAR

Modular design makes the fixture easy to repair and replace. Maximum power to 1800W, flexible to adapt to project lighting needs.