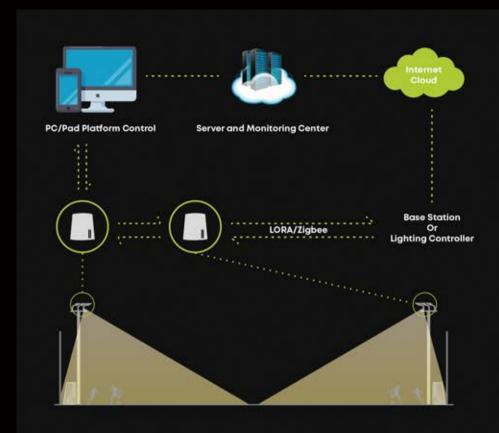

# > Smart Lighting Control

The Lora Light wireless system or Zigbee control with strong anti-interference ability is adopted in the wireless transmission unit of the light controller to realize the communication between nodes and gateways. The data of various sensors on the node light controller is sent back to the gateway, and the control command of the gateway is also sent to the node light controller.

Through the controller, the staff can conveniently remote control the status of lamps and lanterns and adjust them, so that the lighting management of the site is more intelligent.