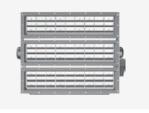

# > Features of ISF Series

ISF series is an energy-saving and economical LED flood light which is suitable for stadium lighting. It is also suitable for large outdoor lighting such as ports and docks.

- Up to 150LM/W, power range: **400W-1800W.**
- · Modular design, a maximum of 3 modules available.
- UV stabilized polyester powder paint finish for durability and corrosion resistance. Saving maintenance budget and operating costs.
- Die-casting aluminum, excellent heat dissipation design, more conducive to prolong the lifespan.
- Excellent lighting system design, better performance.
- Eco-friendly, the lighting around the site is not plagued by light pollution.
- The illumination of the site is significantly improved, with better uniformity, and the overflow light is reduced to a minimum.

### UPTO 1800W MODULAR

Modular design makes the fixture easy to repair and replace. Maximum power to 1800W, flexible to adapt to project lighting needs.

# > Perfect Design for Gaming

- The lighting system, electrical, structural all links of the precise configuration and full consideration, precise control of light, to ensure the best light efficiency. We make the whole lighting system faultless, more durable.
- We provide easy-to-maintain design, integrated grounding, and surge protection to ensure the long life of the sensitive electrical components required by LEDs.