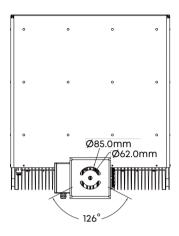

# **CONVENIENT INSTALLATION**

Type-A (Top-fixed) or Type-U (Yoke mount) installation. The installation procedure is simple and saves time and manpower.

# **Type-U Yoke Mount**

The Type-U Bracket of ISF is made of 304 stainless steel, with super corrosion resistance. It is adjustable and tiltable on the horizontal plane  $\pm 4^{\circ}/\pm 6.5^{\circ}/\pm 10^{\circ}$ , rotation range on vertical:  $\pm 110^{\circ}/-180^{\circ}$ .