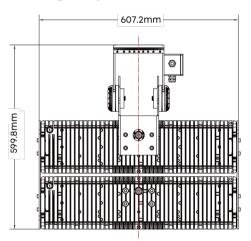

### UPTO 1800W MODULAR

Modular design makes the fixture easy to repair and replace. Maximum power to 1800W, flexible to adapt to project lighting needs.

# LIGHTWEIGHT MAX. <30KG

The total weight of the 1800W fixture is less than 30KG (without a driver box). The lighter the weight, the easier the installation and the safer the fixture it is.