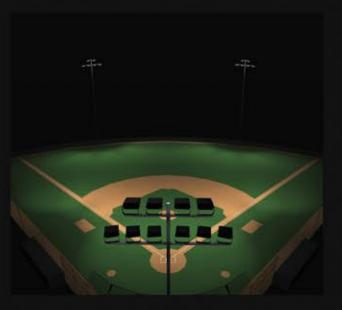

g anti-interference ability is adopted in the wireless transmission unit of the light controller to realize the communication between nodes and gateways. The data of various sensors on the node light controller is sent back to the gateway, and the control command of the gateway is also sent to the node light controller.

Through the controller, the staff can conveniently remote control the status of lamps and lanterns and adjust them, so that the lighting management of the site is more intelligent.

### Competition



Through remote control, the lighting can achieve the best effect of professional competition, so as to meet the lighting demand of the field competition. Easy to operate, quick adjustment, intelligent system can be more conveniently deployed.

### **Training or Recreation**



Lighting on the spot only needs to meet the effect of training or daily recreational activities, and the illumination of fixtures can be reasonably adjusted through remote control. It can not only save energy consumption but also save operating expenses.



# > Application Reference



### **Parameter Table**

| Model                                                                                                     |                                                                                                                                                                                                                                                         | AOK-400WiSF