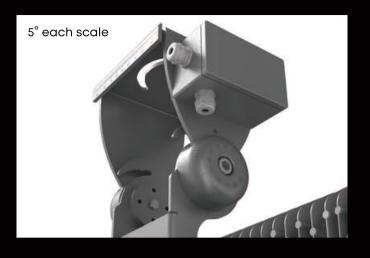

# Type-A Top-fixed Bracket

The innovative top-fixed bracket is ideal for the suspended installation of ISF in limited spaces(for example under the roof cover of grandstands). Furthermore, top-fixed simplifies pointing operations. This fixing system allows adjustment on several planes and axes: the main adjustment with tilt range in the horizontal plane  $\pm 63^{\circ}$ , rotation range on vertical axis  $90^{\circ}$ .

# **Type-U Yoke Mount**

The Type-U Bracket of ISF is made of 304 stainless steel, with super corrosion resistance. It is adjustable and tiltable on the horizontal plane  $\pm 4^{\circ}/\pm 6.5^{\circ}/\pm 10^{\circ}$ , rotation range on vertical:  $\pm 110^{\circ}/-180^{\circ}$ .