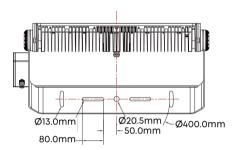

# **CONVENIENT INSTALLATION**

Type-A (Top-fixed) or Type-U (Yoke mount) installation. The installation procedure is simple and saves time and manpower.

Type-A (Optical Lens)

Type-U (Optical Lens)

Type-U Power Supply Split Installation

**Type-A (With Reflector)** 

**Type-U (With Reflector)** 

Type-U Driverbox Integrated with Bracket