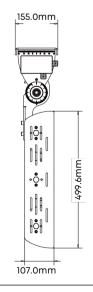

# LIGHTWEIGHT MAX. <30KG

The total weight of the 1800W fixture is less than 30KG (without a driver box). The lighter the weight, the easier the installation and the safer the fixture it is.

# **CONVENIENT INSTALLATION**

Type-A (Top-fixed) or Type-U (Yoke mount) installation. The installation procedure is simple and saves time and manpower.

# Type-A Top-fixed Bracket

The innovative top-fixed bracket is ideal for the suspended installation of ISF in limited spaces(for example under the roof cover of grandstands). Furthermore, top-fixed simplifies pointing operations. This fixing system allows adjustment on several planes and axes: the main adjustment with tilt range in the horizontal plane  $\pm 63^{\circ}$ , rotation range on vertical axis  $90^{\circ}$ .