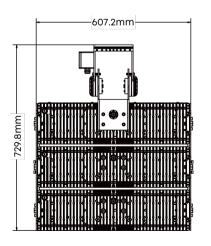

### UPTO 1800W MODULAR

Modular design makes the fixture easy to repair and replace. Maximum power to 1800W, flexible to adapt to project lighting needs.

# LIGHTWEIGHT MAX. <30KG

The total weight of the 1800W fixture is less than 30KG (without a driver box). The lighter the weight, the easier the installation and the safer the fixture it is.

# Type-A Top-fixed Bracket

The innovative top-fixed bracket is ideal for the suspended installation of ISF in limited spaces(for example under the roof cover of grandstands). Furthermore, top-fixed simplifies pointing operations. This fixing system allows adjustment on several planes and axes: the main adjustment with tilt range in the horizontal plane  $\pm 63^{\circ}$ , rotation range on vertical axis  $90^{\circ}$ .