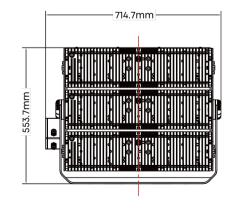

### UPTO 1800W MODULAR

Modular design makes the fixture easy to repair and replace. Maximum power to 1800W, flexible to adapt to project lighting needs.

# LIGHTWEIGHT MAX. <30KG

The total weight of the 1800W fixture is less than 30KG (without a driver box). The lighter the weight, the easier the installation and the safer the fixture it is.