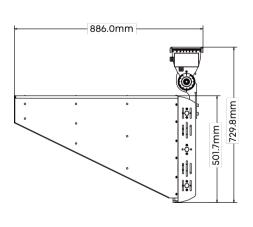

# Type-A Top-fixed Bracket

The innovative top-fixed bracket is ideal for the suspended installation of ISF in limited spaces(for example under the roof cover of grandstands). Furthermore, top-fixed simplifies pointing operations. This fixing system allows adjustment on several planes and axes: the main adjustment with tilt range in the horizontal plane  $\pm 63^{\circ}$ , rotation range on vertical axis  $90^{\circ}$ .

# **Type-U Yoke Mount**

The Type-U Bracket of ISF is made of 304 stainless steel, with super corrosion resistance. It is adjustable and tiltable on the horizontal plane  $\pm 4^{\circ}/\pm 6.5^{\circ}/\pm 10^{\circ}$ , rotation range on vertical:  $\pm 110^{\circ}/-180^{\circ}$ .