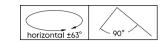

# Type-A Top-fixed Bracket

The innovative top-fixed bracket is ideal for the suspended installation of ISF in limited spaces(for example under the roof cover of grandstands). Furthermore, top-fixed simplifies pointing operations. This fixing system allows adjustment on several planes and axes: the main adjustment with tilt range in the horizontal plane  $\pm 63^{\circ}$ , rotation range on vertical axis  $90^{\circ}$ .