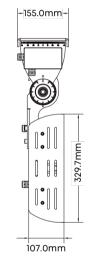

# Type-A Top-fixed Bracket

The innovative top-fixed bracket is ideal for the suspended installation of ISF in limited spaces(for example under the roof cover of grandstands). Furthermore, top-fixed simplifies pointing operations. This fixing system allows adjustment on several planes and axes: the main adjustment with tilt range in the horizontal plane  $\pm 63^{\circ}$ , rotation range on vertical axis  $90^{\circ}$ .

# **Type-U Yoke Mount**

The Type-U Bracket of ISF is made of 304 stainless steel, with super corrosion resistance. It is adjustable and tiltable on the horizontal plane  $\pm 4^{\circ}/\pm 6.5^{\circ}/\pm 10^{\circ}$ , rotation range on vertical:  $\pm 110^{\circ}/-180^{\circ}$ .