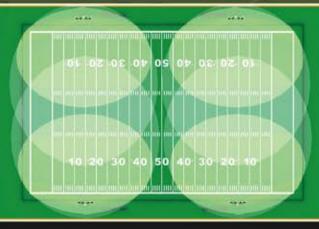

casts.

The ISF series is designed with an innovative lighting technique for sports fields that makes the installation of the floodlights extremely simple, without resorting to precise aiming. The lighting reflector system has been created specifically for certain sports facilities such as the tennis court, where the installation of the luminaires can also be quick and easy.



Accurate light distribution design to ensure accurate lighting, Seoul or CREE/LUMILEDS LED chips to ensure the best lighting performance.

15D 30D 20\*30D 35\*85D PG30D PG60D
No Control States 1 PG40D PG60D
No Control States 1 PG60D
No Control States 1

# > Control of Light

• Glare & light pollution • Light spills out

Comfortable uniform lighting effect •

No upper light pollution •

Better visual experience •





• Glare can cause problems for athletes and nearby residents. Spillover light causes light pollution in the night sky. Solving the problem of reducing light pollution is the primary mission of our product design. While providing a brighter lighting system for the site, we were also concerned about how to reduce the disturbance to the surrounding environment.





- Effective control of light can better reflect the energy conservation and environmental protection of LED lighting equipment. The low glare design of the ISF series allows for effective control of light and direction, providing greater comfort for athletes on the field, a better spectator experience, and minimizing light pollution.
- Precise lighting system design of ISF series, combined with visor, reduces in-site glare by 40