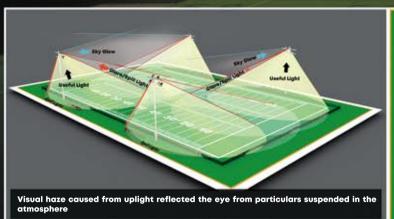

# > Control of Light

• Glare & light pollution • Light spills out

Comfortable uniform lighting effect •

No upper light pollution •

Better visual experience •

• Glare can cause problems for athletes and nearby residents. Spillover light causes light pollution in the night sky. Solving the problem of reducing light pollution is the primary mission of our product design. While providing a brighter lighting system for the site, we were also concerned about how to reduce the disturbance to the surrounding environment.

- Effective control of light can better reflect the energy conservation and environmental protection of LED lighting equipment. The low glare design of the ISF series allows for effective control of light and direction, providing greater comfort for athletes on the field, a better spectator experience, and minimizing light pollution.
- Precise lighting system design of ISF series, combined with visor, reduces in-site glare by 40%, spills by more than 50%, and saves energy by up to 40% compared to conventional MHL or other lamps.