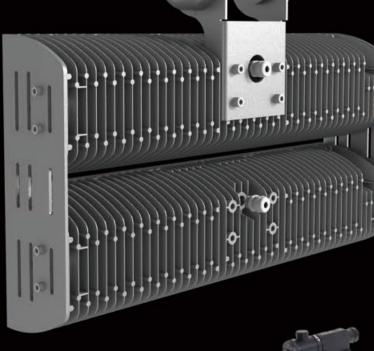

### UPTO 1800W MODULAR

Modular design makes the fixture easy to repair and replace. Maximum power to 1800W, flexible to adapt to project lighting needs.

# LIGHTWEIGHT MAX. <30KG

The total weight of the 1800W fixture is less than 30KG (without a driver box). The lighter the weight, the easier the installation and the safer the fixture it is.

# > Perfect Design for Gaming

- The lighting system, electrical, structural all links of the precise configuration and full consideration, precise control of light, to ensure the best light efficiency. We make the whole lighting system faultless, more durable.
- We provide easy-to-maintain design, integrated grounding, and surge protection to ensure the long life of the sensitive electrical components required by LEDs.