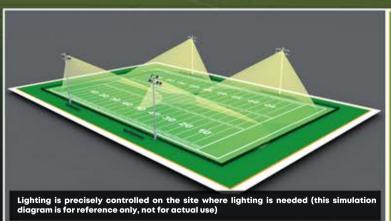

# > Photometric Design

Hidden reflector design, the fixture is invisible at the night except for light, lower glare.

The ISF series is available with a high-performance Optical System, customizable to meet all installation requirements in professional sports fields. The system consists of floodlighting optics for punctual lighting in the pitch. The lighting solutions allow optimizing light in every direction with extreme flexibility. The solution uses specific LED sources for high-grade TLCI television broadcasts.

The ISF series is designed with an innovative lighting technique for sports fields that makes the installation of the floodlights extremely simple, without resorting to precise aiming. The lighting reflector system has been created specifically for certain sports facilities such as the tennis court, where the installation of the luminaires can also be quick and easy.