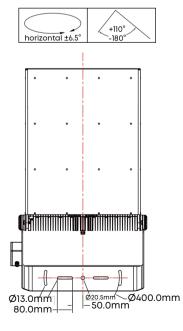

# **Type-U Yoke Mount**

The Type-U Bracket of ISF is made of 304 stainless steel, with super corrosion resistance. It is adjustable and tiltable on the horizontal plane  $\pm 4^{\circ}/\pm 6.5^{\circ}/\pm 10^{\circ}$ , rotation range on vertical:  $\pm 110^{\circ}/-180^{\circ}$ .

It is also available for inverted mounting, guaranteeing great installation versatility.

Laser aiming

s the products are upgraded, the accessories may differ from those described in the pictures