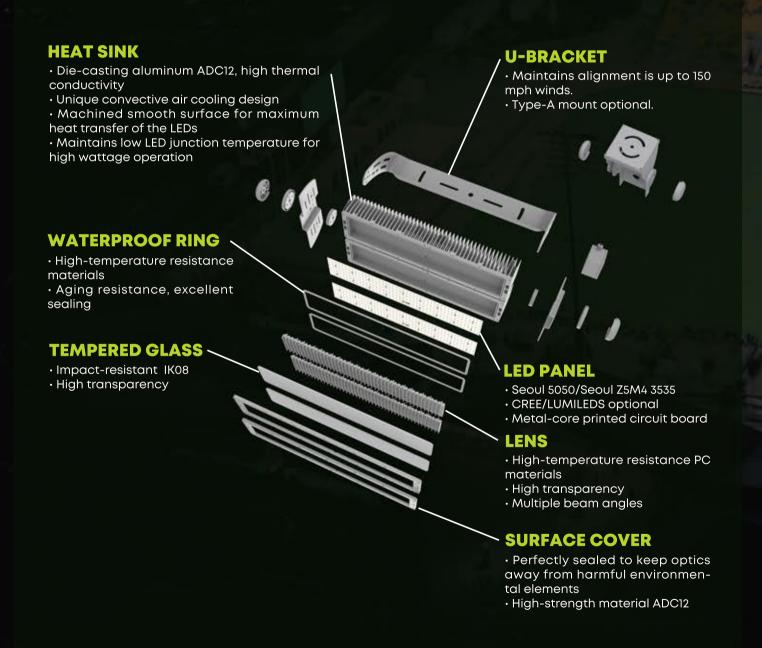

# > Features of ISF Series

ISF series is an energy-saving and economical LED flood light which is suitable for stadium lighting. It is also suitable for large outdoor lighting such as ports and docks.

- Up to 150LM/W, power range: **400W-1800W.**
- · Modular design, a maximum of 3 modules available.
- UV stabilized polyester powder paint finish for durability and corrosion resistance. Saving maintenance budget and operating costs.
- Die-casting aluminum, excellent heat dissipation design, more conducive to prolong the lifespan.
- Excellent lighting system design, better performance.
- Eco-friendly, the lighting around the site is not plagued by light pollution.
- The illumination of the site is significantly improved, with better uniformity, and the overflow light is reduced to a minimum.

### UPTO 1800W MODULAR

Modular design makes the fixture easy to repair and replace. Maximum power to 1800W, flexible to adapt to project lighting needs.

# LIGHTWEIGHT MAX. <30KG

The total weight of the 1800W fixture is less than 30KG (without a driver box). The lighter the weight, the easier the installation and the safer the fixture it is.

# > Perfect Design for Gaming

- The lighting system, electrical, structural all links of the precise configuration and full consideration, precise control of light, to ensure the best light efficiency. We make the whole lighting system faultless, more durable.
- We provide easy-to-maintain design, integrated grounding, and surge protection to ensure the long life of the sensitive electrical components required by LEDs.