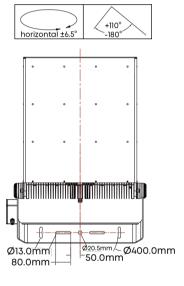

# **Type-U Yoke Mount**

The Type-U Bracket of ISF is made of 304 stainless steel, with super corrosion resistance. It is adjustable and tiltable on the horizontal plane  $\pm 4^{\circ}/\pm 6.5^{\circ}/\pm 10^{\circ}$ , rotation range on vertical:  $\pm 110^{\circ}/-180^{\circ}$ .

It is also available for inverted mounting, guaranteeing great installation versatility.

Laser aiming

s the products are upgraded, the accessories may differ from those described in the pictures