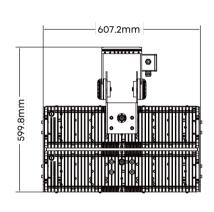

### UPTO 1800W MODULAR

Modular design makes the fixture easy to repair and replace. Maximum power to 1800W, flexible to adapt to project lighting needs.

# LIGHTWEIGHT MAX. <30KG

The total weight of the 1800W fixture is less than 30KG (without a driver box). The lighter the weight, the easier the installation and the safer the fixture it is.