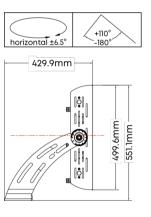

# **Type-U Yoke Mount**

The Type-U Bracket of ISF is made of 304 stainless steel, with super corrosion resistance. It is adjustable and tiltable on the horizontal plane  $\pm 4^{\circ}/\pm 6.5^{\circ}/\pm 10^{\circ}$ , rotation range on vertical:  $\pm 110^{\circ}/-180^{\circ}$ .

It is also available for inverted mounting, guaranteeing great installation versatility.

Laser aiming

s the products are upgraded, the accessories may differ from those described in the pictures