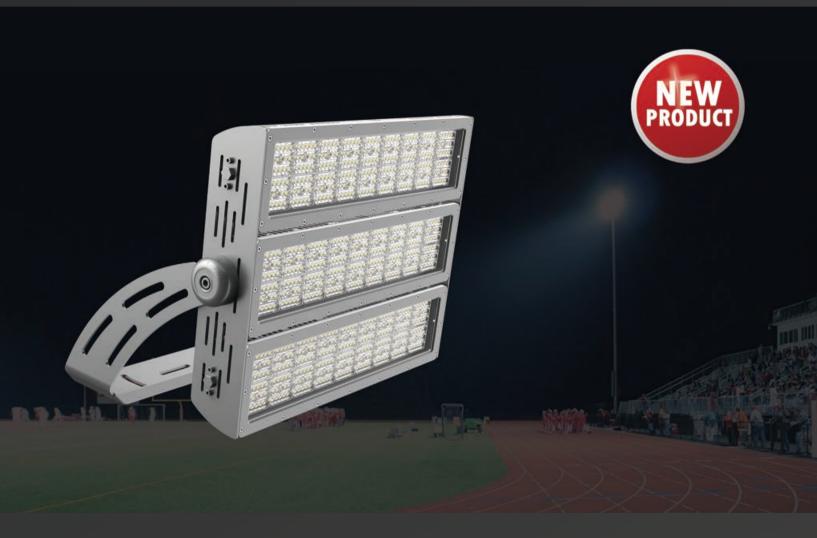

# LED STADIUM LIGHT 400W/600W/800W/1200W/1500W/1800W

100+ Patent Certificates\$1,000,000+ Annual Energy Saving10,000+ Projects Successfully Installed

10 EXPERIENCE www.aokledlight.com

# > Features of ISF Series

ISF series is an energy-saving and economical LED flood light which is suitable for stadium lighting. It is also suitable for large outdoor lighting such as ports and docks.

- Up to 150LM/W, power range: **400W-1800W.**
- · Modular design, a maximum of 3 modules available.
- UV stabilized polyester powder paint finish for durability and corrosion resistance. Saving maintenance budget and operating costs.
- Die-casting aluminum, excellent heat dissipation design, more conducive to prolong the lifespan.
- Excellent lighting system design, better performance.
- Eco-friendly, the lighting around the site is not plagued by light pollution.
- The illumination of the site is significantly improved, with better uniformity, and the overflow light is reduced to a minimum.

### UPTO 1800W MODULAR

Modular design makes the fixture easy to repair and replace. Maximum power to 1800W, flexible to adapt to project lighting needs.