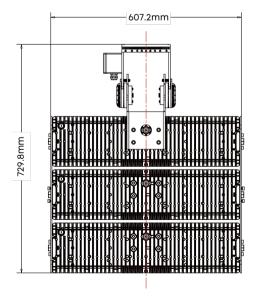

### UPTO 1800W MODULAR

Modular design makes the fixture easy to repair and replace. Maximum power to 1800W, flexible to adapt to project lighting needs.

# LIGHTWEIGHT MAX. <30KG

The total weight of the 1800W fixture is less than 30KG (without a driver box). The lighter the weight, the easier the installation and the safer the fixture it is.

# Type-A Top-fixed Bracket

The innovative top-fixed bracket is ideal for the suspended installation of ISF in limited spaces(for example under the roof cover of grandstands). Furthermore, top-fixed simplifies pointing operations. This fixing system allows adjustment on several planes and axes: the main adjustment with tilt range in the horizontal plane  $\pm 63^{\circ}$ , rotation range on vertical axis  $90^{\circ}$ .