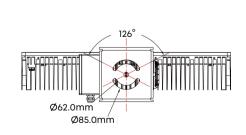

# Type-A Top-fixed Bracket

The innovative top-fixed bracket is ideal for the suspended installation of ISF in limited spaces(for example under the roof cover of grandstands). Furthermore, top-fixed simplifies pointing operations. This fixing system allows adjustment on several planes and axes: the main adjustment with tilt range in the horizontal plane  $\pm 63^{\circ}$ , rotation range on vertical axis  $90^{\circ}$ .

# **Type-U Yoke Mount**

The Type-U Bracket of ISF is made of 304 stainless steel, with super corrosion resistance. It is adjustable and tiltable on the horizontal plane  $\pm 4^{\circ}/\pm 6.5^{\circ}/\pm 10^{\circ}$ , rotation range on vertical:  $\pm 110^{\circ}/-180^{\circ}$ .