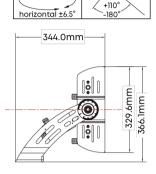

# **Type-U Yoke Mount**

The Type-U Bracket of ISF is made of 304 stainless steel, with super corrosion resistance. It is adjustable and tiltable on the horizontal plane  $\pm 4^{\circ}/\pm 6.5^{\circ}/\pm 10^{\circ}$ , rotation range on vertical:  $\pm 110^{\circ}/-180^{\circ}$ .

It is also available for inverted mounting, guaranteeing great installation versatility.

Laser aiming

s the products are upgraded, the accessories may differ from those described in the pictures