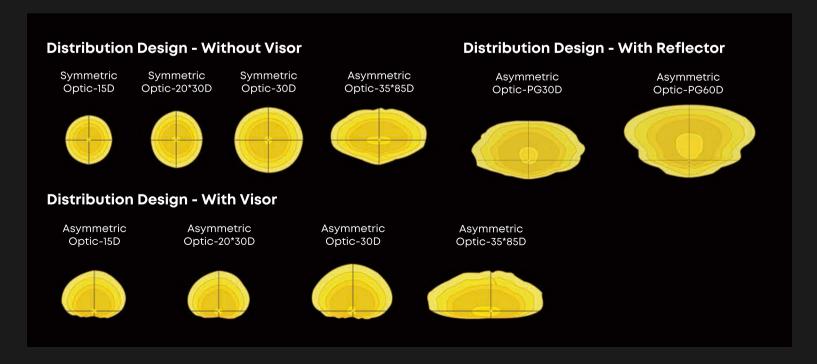

Accurate light distribution design to ensure accurate lighting, Seoul or CREE/LUMILEDS LED chips to ensure the best lighting performance.

15D 30D 20\*30D 35\*85D PG30D PG60D
No Control States 1 PG40D PG60D
No Control States 1 PG60D
No Control States 1