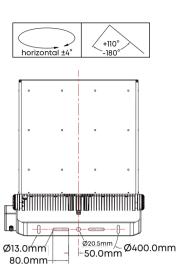

# **Type-U Yoke Mount**

The Type-U Bracket of ISF is made of 304 stainless steel, with super corrosion resistance. It is adjustable and tiltable on the horizontal plane  $\pm 4^{\circ}/\pm 6.5^{\circ}/\pm 10^{\circ}$ , rotation range on vertical:  $\pm 110^{\circ}/-180^{\circ}$ .

It is also available for inverted mounting, guaranteeing great installation versatility.

Laser aiming

s the products are upgraded, the accessories may differ from those described in the pictures