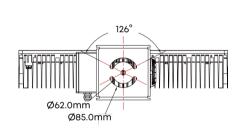

# **CONVENIENT INSTALLATION**

Type-A (Top-fixed) or Type-U (Yoke mount) installation. The installation procedure is simple and saves time and manpower.

# **Type-U Yoke Mount**

The Type-U Bracket of ISF is made of 304 stainless steel, with super corrosion resistance. It is adjustable and tiltable on the horizontal plane  $\pm 4^{\circ}/\pm 6.5^{\circ}/\pm 10^{\circ}$ , rotation range on vertical:  $\pm 110^{\circ}/-180^{\circ}$ .