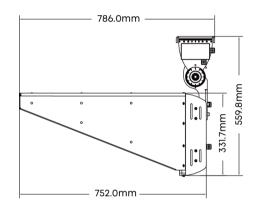

# Type-A Top-fixed Bracket

The innovative top-fixed bracket is ideal for the suspended installation of ISF in limited spaces(for example under the roof cover of grandstands). Furthermore, top-fixed simplifies pointing operations. This fixing system allows adjustment on several planes and axes: the main adjustment with tilt range in the horizontal plane  $\pm 63^{\circ}$ , rotation range on vertical axis  $90^{\circ}$ .

# **Type-U Yoke Mount**

The Type-U Bracket of ISF is made of 304 stainless steel, with super corrosion resistance. It is adjustable and tiltable on the horizontal plane  $\pm 4^{\circ}/\pm 6.5^{\circ}/\pm 10^{\circ}$ , rotation range on vertical:  $\pm 110^{\circ}/-180^{\circ}$ .