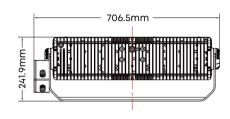

# LIGHTWEIGHT MAX. <30KG

The total weight of the 1800W fixture is less than 30KG (without a driver box). The lighter the weight, the easier the installation and the safer the fixture it is.

### UPTO 1800W MODULAR

Modular design makes the fixture easy to repair and replace. Maximum power to 1800W, flexible to adapt to project lighting needs.