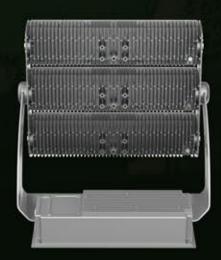

# LIGHTWEIGHT MAX. <30KG

The total weight of the 1800W fixture is less than 30KG (without a driver box). The lighter the weight, the easier the installation and the safer the fixture it is.

# **CONVENIENT INSTALLATION**

Type-A (Top-fixed) or Type-U (Yoke mount) installation. The installation procedure is simple and saves time and manpower.