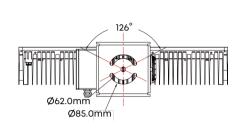

# Type-A Top-fixed Bracket

The innovative top-fixed bracket is ideal for the suspended installation of ISF in limited spaces(for example under the roof cover of grandstands). Furthermore, top-fixed simplifies pointing operations. This fixing system allows adjustment on several planes and axes: the main adjustment with tilt range in the horizontal plane  $\pm 63^{\circ}$ , rotation range on vertical axis  $90^{\circ}$ .

# **Type-U Yoke Mount**

The Type-U Bracket of ISF is made of 304 stainless steel, with super corrosion resistance. It is adjustable and tiltable on the horizontal plane  $\pm 4^{\circ}/\pm 6.5^{\circ}/\pm 10^{\circ}$ , rotation range on vertical:  $\pm 110^{\circ}/-180^{\circ}$ .