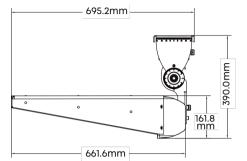

# LIGHTWEIGHT MAX. <30KG

The total weight of the 1800W fixture is less than 30KG (without a driver box). The lighter the weight, the easier the installation and the safer the fixture it is.

# **CONVENIENT INSTALLATION**

Type-A (Top-fixed) or Type-U (Yoke mount) installation. The installation procedure is simple and saves time and manpower.

# Type-A Top-fixed Bracket

The innovative top-fixed bracket is ideal for the suspended installation of ISF in limited spaces(for example under the roof cover of grandstands). Furthermore, top-fixed simplifies pointing operations. This fixing system allows adjustment on several planes and axes: the main adjustment with tilt range in the horizontal plane  $\pm 63^{\circ}$ , rotation range on vertical axis  $90^{\circ}$ .

# **Type-U Yoke Mount**

The Type-U Bracket of ISF is made of 304 stainless steel, with super corrosion resistance. It is adjustable and tiltable on the horizontal plane  $\pm 4^{\circ}/\pm 6.5^{\circ}/\pm 10^{\circ}$ , rotation range on vertical:  $\pm 110^{\circ}/-180^{\circ}$ .