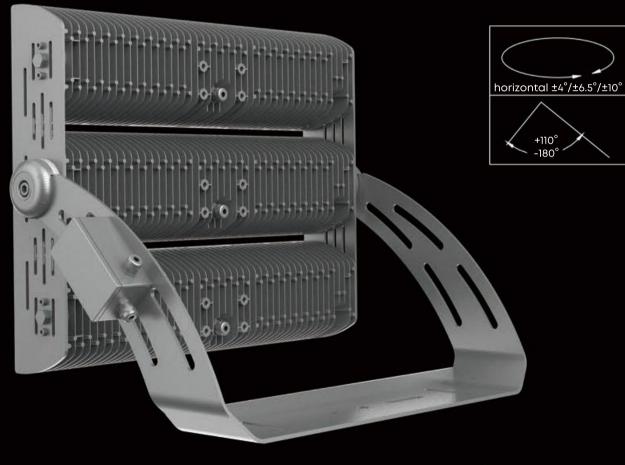

# **Type-U Yoke Mount**

The Type-U Bracket of ISF is made of 304 stainless steel, with super corrosion resistance. It is adjustable and tiltable on the horizontal plane  $\pm 4^{\circ}/\pm 6.5^{\circ}/\pm 10^{\circ}$ , rotation range on vertical:  $\pm 110^{\circ}/-180^{\circ}$ .