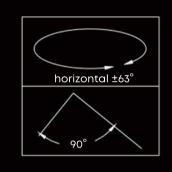

# Type-A Top-fixed Bracket

The innovative top-fixed bracket is ideal for the suspended installation of ISF in limited spaces(for example under the roof cover of grandstands). Furthermore, top-fixed simplifies pointing operations. This fixing system allows adjustment on several planes and axes: the main adjustment with tilt range in the horizontal plane  $\pm 63^{\circ}$ , rotation range on vertical axis  $90^{\circ}$ .