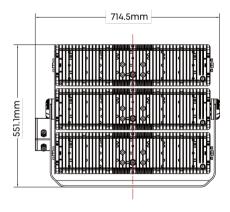

### UPTO 1800W MODULAR

Modular design makes the fixture easy to repair and replace. Maximum power to 1800W, flexible to adapt to project lighting needs.

# LIGHTWEIGHT MAX. <30KG

The total weight of the 1800W fixture is less than 30KG (without a driver box). The lighter the weight, the easier the installation and the safer the fixture it is.