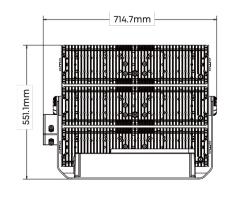

### UPTO 1800W MODULAR

Modular design makes the fixture easy to repair and replace. Maximum power to 1800W, flexible to adapt to project lighting needs.

# LIGHTWEIGHT MAX. <30KG

The total weight of the 1800W fixture is less than 30KG (without a driver box). The lighter the weight, the easier the installation and the safer the fixture it is.