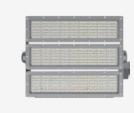

# > Features of ISF Series

ISF series is an energy-saving and economical LED flood light which is suitable for stadium lighting. It is also suitable for large outdoor lighting such as ports and docks.

- Up to 150LM/W, power range: **400W-1800W.**
- · Modular design, a maximum of 3 modules available.
- UV stabilized polyester powder paint finish for durability and corrosion resistance. Saving maintenance budget and operating costs.
- Die-casting aluminum, excellent heat dissipation design, more conducive to prolong the lifespan.
- Excellent lighting system design, better performance.
- Eco-friendly, the lighting around the site is not plagued by light pollution.
- The illumination of the site is significantly improved, with better uniformity, and the overflow light is reduced to a minimum.

### UPTO 1800W MODULAR

Modular design makes the fixture easy to repair and replace. Maximum power to 1800W, flexible to adapt to project lighting needs.

# > Perfect Design for Gaming

- The lighting system, electrical, structural all links of the precise configuration and full consideration, precise control of light, to ensure the best light efficiency. We make the whole lighting system faultless, more durable.
- We provide easy-to-maintain design, integrated grounding, and surge protection to ensure the long life of the sensitive electrical components required by LEDs.