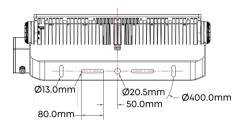

# **CONVENIENT INSTALLATION**

Type-A (Top-fixed) or Type-U (Yoke mount) installation. The installation procedure is simple and saves time and manpower.