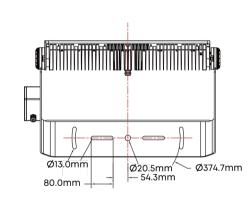

# **CONVENIENT INSTALLATION**

Type-A (Top-fixed) or Type-U (Yoke mount) installation. The installation procedure is simple and saves time and manpower.

Type-A (Optical Lens)

Type-U (Optical Lens)

Type-U Power Supply Split Installation

**Type-A (With Reflector)** 

**Type-U (With Reflector)** 

Type-U Driverbox Integrated with Bracket