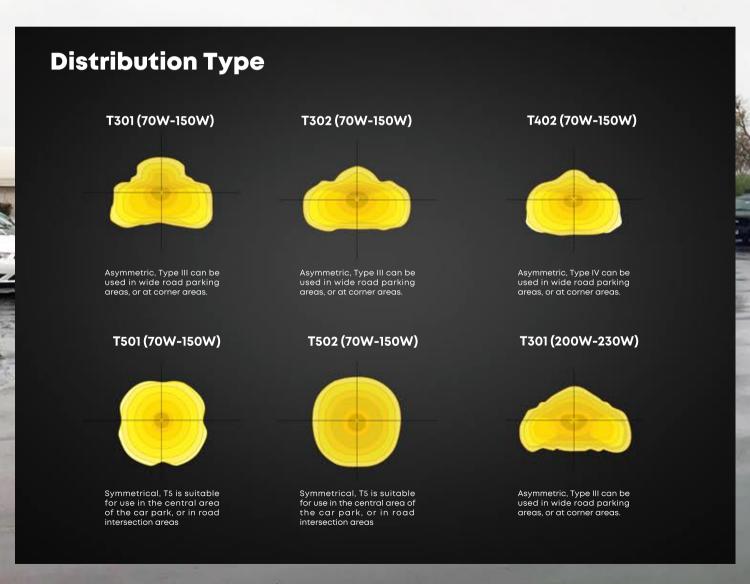

- · CCT & power adjustable (75W/100W/150W).
- Light engine is thermally isolated from driver components for better heat dissipation, industrial-level design standard.
- Micro-lens systems produce IESNA Type III, Type IV and Type V distributions, full cutoff type, no uplight pollution.
- Luminaries produces 0% total lumens above 90° (BUG Rating, U=0), provides uniform light output with a lower glare.
- · Optical systems maintain an IP66 rating.
- The top spot of the fixture is reserved for the sensor in the case of future installation.