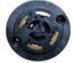

## **Daylight Sensor / Photocell**

Photocell or daylight sensors switch the luminaire on as soon natural light falls to a certain level. It can be programmed to switch on during a storm, on a cloudy day (in critical areas) or only at nightfall so as to provide safety and comfort in public spaces.

## **Motion Detection**

In places with little nocturnal activity, lighting can be dimmed to a minimum most of the time. By using passive infrared (PIR) or Microwave sensors, the level of light can be raised as soon as a pedestrian or a slow vehicle is detected in the area.

Each luminaire level can be configured individually with several parametres such as minimum and maximum light output, delay period and ON/OFF duration time. Motion sensors can be used in an autonomous or interoperable network.