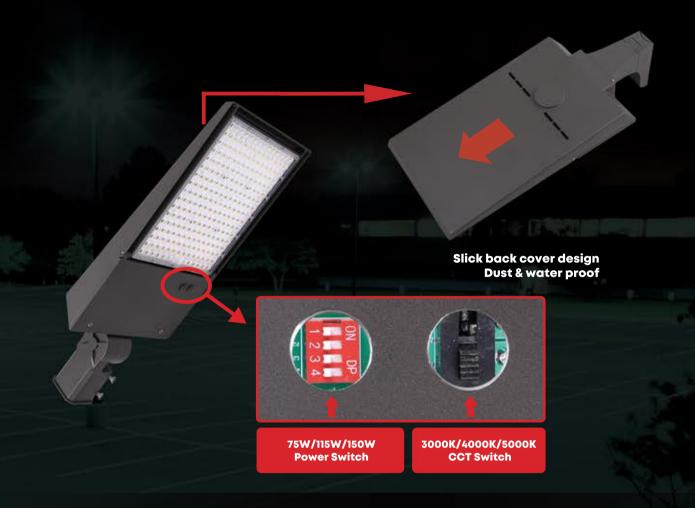

- · CCT & power adjustable (75W/100W/150W).
- Light engine is thermally isolated from driver components for better heat dissipation, industrial-level design standard.
- Micro-lens systems produce IESNA Type III, Type IV and Type V distributions, full cutoff type, no uplight pollution.
- Luminaries produces 0% total lumens above 90° (BUG Rating, U=0), provides uniform light output with a lower glare.
- · Optical systems maintain an IP66 rating.
- The top spot of the fixture is reserved for the sensor in the case of future installation.