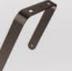

## > Flexible Installation

• Up to 7 installation methods (brackets) can be suitable for different installation scenarios, quickly adapt to the needs of the project. Convenient and Flexible.

Slipfitter

Type C Adjustable Yoke Mount Arm Mount

Type D Slide & Lock Mount

Type E

Sauare Pole

Mount

Type F Round Pole Mount

Type G Trunnion Mount

A sensor mounting hole is reserved on the top to facilitate future installation.