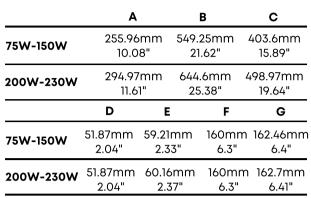

(70W-150W)

T301 (200W-230W)

### **Dimensions**

#### Type-A Slip Fitter





Type-B Adjustable Arm





С

403.6mm

15.89"

19.64"

573.16mm

22.57"

26.32"

79.19mm

3.12"

79.39mm

3.13"

668.54mm 498.97mm

Type-C Yoke





|           | Α                  | В                  | С                  |
|-----------|--------------------|--------------------|--------------------|
| 75W-150W  | 255.96mm<br>10.08" | 443.65mm<br>17.47" | 403.6mm<br>15.89"  |
| 200W-300W | 294.97mm<br>11.61" | 539.98mm<br>21.26" | 498.97mm<br>19.64" |
|           | D                  | E                  |                    |
| 75W-150W  | 35mm<br>1.38"      | 59.19mm<br>2.33"   |                    |
|           |                    |                    |                    |

#### Type-D Slide Lock Mount





Type-E Square Pole



|                       | Α                  | В                      | С                          |
|-----------------------|--------------------|------------------------|----------------------------|
| 75W-150W              | 255.96mm<br>10.08" | 558.25mm<br>21.98"     | 403.6mm<br>15.89"          |
| 200W-230W             | 294.97mm<br>11.61" | 653.6mm<br>25.73"      | 498.97mm<br>19.64"         |
|                       |                    |                        |                            |
|                       | D                  | E                      | F                          |
| 75W-150W              | 77mm<br>3.03"      | <b>E</b> 59.21mm 2.33" | <b>F</b><br>150mm<br>5.91" |
| 75W-150W<br>200W-230W | 77mm               | 59.21mm