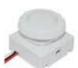

## **Daylight Sensor / Photocell**

Photocell or daylight sensors switch the luminaire on as soon natural light falls to a certain level. It can be programmed to switch on during a storm, on a cloudy day (in critical areas) or only at nightfall so as to provide safety and comfort in public spaces.

## **Motion Detection**

In places with little nocturnal activity, lighting can be dimmed to a minimum most of the time. By using passive infrared (PIR) or Microwave sensors, the level of light can be raised as soon as a pedestrian or a slow vehicle is detected in the area.

Each luminaire level can be configured individually with several parametres such as minimum and maximum light output, delay period and ON/OFF duration time. Motion sensors can be used in an autonomous or interoperable network.