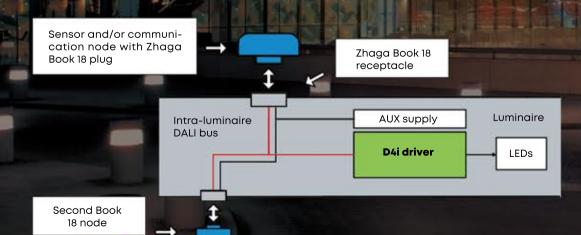

## **Outdoor luminaire with Zhaga receptacles** (optional)

## > Control Systems