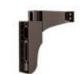

## > Flexible Installation

• Up to 7 installation methods (brackets) can be suitable for different installation scenarios, quickly adapt to the needs of the project. Convenient and Flexible.

Slipfitter

Type C Adjustable Yoke Mount Arm Mount

Type D Slide & Lock Mount

Type E

Sauare Pole

Mount

Type F Round Pole Mount

Type G Trunnion Mount

A sensor mounting hole is reserved on the top to facilitate future installation.