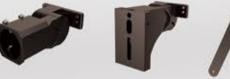

## > Flexible Installation

• Up to 7 installation methods (brackets) can be suitable for different installation scenarios, quickly adapt to the needs of the project. Convenient and Flexible.

Slipfitter

Type C Adjustable Yoke Mount Arm Mount

Type D Slide & Lock Mount

Type E

Sauare Pole

Mount

Type F Round Pole Mount

Type G Trunnion Mount

A sensor mounting hole is reserved on the top to facilitate future installation.