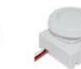

## **Daylight Sensor / Photocell**

Photocell or daylight sensors switch the luminaire on as soon natural light falls to a certain level. It can be programmed to switch on during a storm, on a cloudy day (in critical areas) or only at nightfall so as to provide safety and comfort in public spaces.

## **Motion Detection**

In places with little nocturnal activity, lighting can be dimmed to a minimum most of the time. By using passive infrared (PIR) or Microwave sensors, the level of light can be raised as soon as a pedestrian or a slow vehicle is detected in the area.

Each luminaire level can be configured individually with several parametres such as minimum and maximum light output, delay period and ON/OFF duration time. Motion sensors can be used in an autonomous or interoperable network.