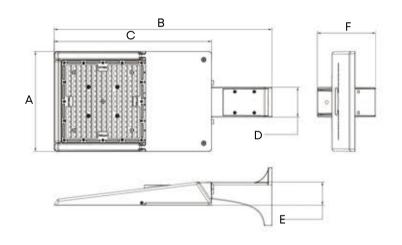

## > Flexible Installation

• Up to 7 installation methods (brackets) can be suitable for different installation scenarios, quickly adapt to the needs of the project. Convenient and Flexible.

Slipfitter

Type C Adjustable Yoke Mount Arm Mount