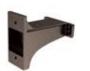

## > Flexible Installation

• Up to 7 installation methods (brackets) can be suitable for different installation scenarios, quickly adapt to the needs of the project. Convenient and Flexible.

Slipfitter

Type C Adjustable Yoke Mount Arm Mount

Type D Slide & Lock Mount

Type E

Sauare Pole

Mount

Type F Round Pole Mount

Type G Trunnion Mount

A sensor mounting hole is reserved on the top to facilitate future installation.