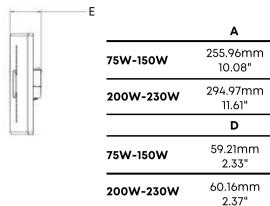

- · CCT & power adjustable (75W/100W/150W).
- Light engine is thermally isolated from driver components for better heat dissipation, industrial-level design standard.
- Micro-lens systems produce IESNA Type III, Type IV and Type V distributions, full cutoff type, no uplight pollution.
- Luminaries produces 0% total lumens above 90° (BUG Rating, U=0), provides uniform light output with a lower glare.
- · Optical systems maintain an IP66 rating.
- The top spot of the fixture is reserved for the sensor in the case of future installation.