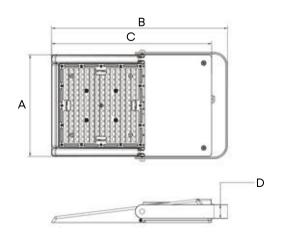

## > Flexible Installation

• Up to 7 installation methods (brackets) can be suitable for different installation scenarios, quickly adapt to the needs of the project. Convenient and Flexible.

Slipfitter

Type C Adjustable Yoke Mount Arm Mount

Type D Slide & Lock Mount

Type E

Sauare Pole

Mount

Type F Round Pole Mount

Type G Trunnion Mount

A sensor mounting hole is reserved on the top to facilitate future installation.