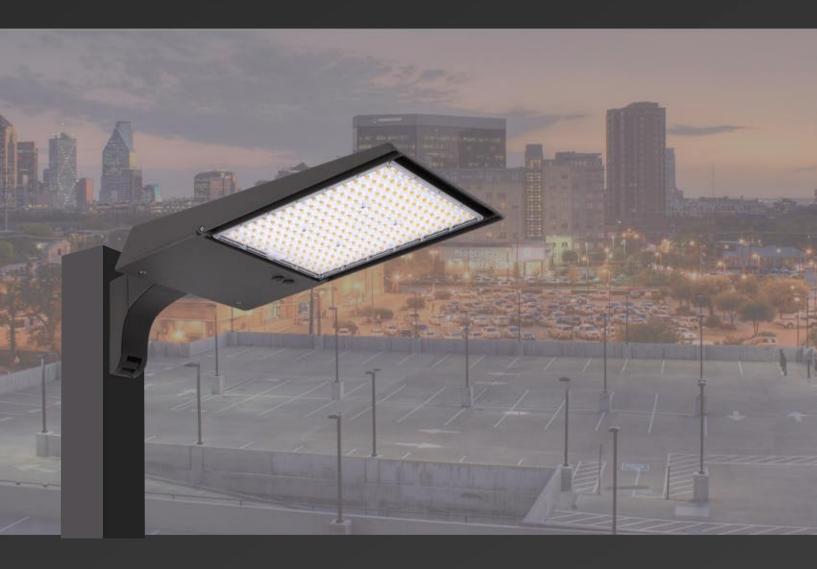

## > Features of PLA Series

PLA series is an economical energy-saving and flexible application scenarios area light with high-cost performance. It is designed for commercial and industrial applications, providing cooler operating temperatures, brighter light and longer LED span.

- · CCT & power adjustable (75W/100W/150W).
- Light engine is thermally isolated from driver components for better heat dissipation, industrial-level design standard.
- Micro-lens systems produce IESNA Type III, Type IV and Type V distributions, full cutoff type, no uplight pollution.
- Luminaries produces 0% total lumens above 90° (BUG Rating, U=0), provides uniform light output with a lower glare.
- · Optical systems maintain an IP66 rating.
- The top spot of the fixture is reserved for the sensor in the case of future installation.

# > Photometric Design

- Optimized, premium optical grade Mitsubishi polycarbonate lens, the efficient design of the modules make each light engine highly customizable, allowing the light distribution to be aimed toward the application.
- Optical systems allow for versatility, tight cutoffs, and flexible control for a wide variety of applications.
- We deliver innovation and customization, further expanding the flexibility of the project. Exceptional uniformity and low glare for maximum comfort and neighbor-friendly.