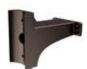

## > Flexible Installation

• Up to 7 installation methods (brackets) can be suitable for different installation scenarios, quickly adapt to the needs of the project. Convenient and Flexible.

Slipfitter

Type C Adjustable Yoke Mount Arm Mount

Type D Slide & Lock Mount

Type E

Sauare Pole

Mount

Type F Round Pole Mount

Type G Trunnion Mount

A sensor mounting hole is reserved on the top to facilitate future installation.