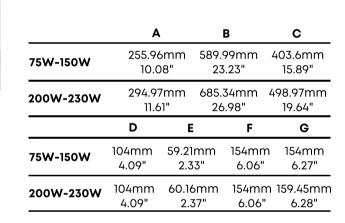

- · CCT & power adjustable (75W/100W/150W).
- Light engine is thermally isolated from driver components for better heat dissipation, industrial-level design standard.
- Micro-lens systems produce IESNA Type III, Type IV and Type V distributions, full cutoff type, no uplight pollution.
- Luminaries produces 0% total lumens above 90° (BUG Rating, U=0), provides uniform light output with a lower glare.
- · Optical systems maintain an IP66 rating.
- The top spot of the fixture is reserved for the sensor in the case of future installation.