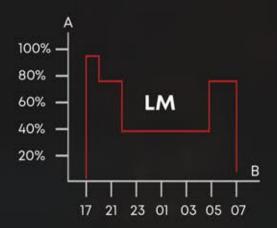

## **Custom Dimming Profile**

Intelligent luminaire drivers can be programmed with complex dimming profiles. With customized combinations of time intervals and light levels are possible. This feature does not require any extra

The period between switching on and switching off is used to activate the preset dimming profile. The customised dimming system generates maximum energy savings while respecting the required lighting levels and uniformity throughout the night.