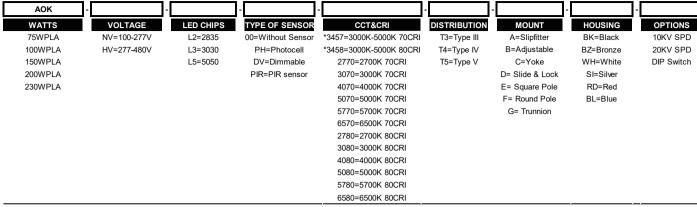

8KG 6.4KG 30.5*12.6*3.54inches 25.27*13.18*3.54inches 29.92*12.6*7.08inches 29.92*12.6*7.08inches 29.92*12.6*3.93inches/ 6.62KG 7.8KG 6.72KG                                                                                                                                                                                                 | L685.3*W295*H159.5mm / L540*W295*H60.2mm L644.6*W295*H162.7mm / L653.6*W295*H150mm / L662.6*W295*H150mm / L662.6*W295*H70mm                                                                                                                                                                                                                                                                                                                      |

## **Ordering Information**



Note: \*3457/3458 is for CCT adjustable solution; Please refer to the parameter table to order accordingly.

## Photometry & Illuminance Diagram











| Indicate candida Prior | Indicate Candida Pr

| Supplied | Supplied

T501 (70W-150W) T502 (70W-150W)

T301 (200W-230W)

### **Dimensions**

#### Type-A Slip Fitter





Type-B Adjustable Arm





С

403.6mm

15.89"

19.64"

573.16mm

22.57"

26.32"

79.19mm

3.12"

79.39mm

3.13"

668.54mm 498.97mm

Type-C Yoke





|           | Α                  | В                  | С                  |
|-----------|--------------------|--------------------|--------------------|
| 75W-150W  | 255.96mm<br>10.08" | 443.65mm<br>17.47" | 403.6mm<br>15.89"  |
| 200W-300W | 294.97mm<br>11.61" | 539.98mm<br>21.26" | 498.97mm<br>19.64" |
|           |