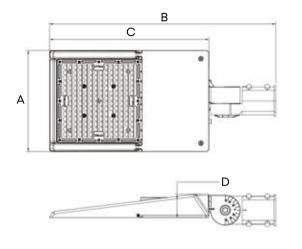

## > Flexible Installation

• Up to 7 installation methods (brackets) can be suitable for different installation scenarios, quickly adapt to the needs of the project. Convenient and Flexible.

Slipfitter

Type C Adjustable Yoke Mount Arm Mount

Type D Slide & Lock Mount

Type E

Sauare Pole

Mount

Type F Round Pole Mount

Type G Trunnion Mount

A sensor mounting hole is reserved on the top to facilitate future installation.