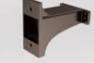

## > Flexible Installation

• Up to 7 installation methods (brackets) can be suitable for different installation scenarios, quickly adapt to the needs of the project. Convenient and Flexible.

Slipfitter

Type C Adjustable Yoke Mount Arm Mount

Type D Slide & Lock Mount

Type E

Sauare Pole

Mount

Type F Round Pole Mount

Type G Trunnion Mount

A sensor mounting hole is reserved on the top to facilitate future installation.