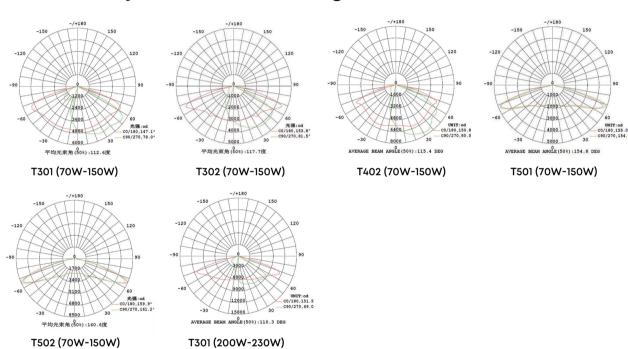

# > Photometric Design

- Optimized, premium optical grade Mitsubishi polycarbonate lens, the efficient design of the modules make each light engine highly customizable, allowing the light distribution to be aimed toward the application.
- Optical systems allow for versatility, tight cutoffs, and flexible control for a wide variety of applications.
- We deliver innovation and customization, further expanding the flexibility of the project. Exceptional uniformity and low glare for maximum comfort and neighbor-friendly.