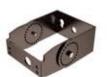

## > Flexible Installation

• Up to 7 installation methods (brackets) can be suitable for different installation scenarios, quickly adapt to the needs of the project. Convenient and Flexible.

Slipfitter

Type C Adjustable Yoke Mount Arm Mount

Type D Slide & Lock Mount

Type E

Sauare Pole

Mount

Type F Round Pole Mount

Type G Trunnion Mount

A sensor mounting hole is reserved on the top to facilitate future installation.