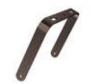

## > Flexible Installation

• Up to 7 installation methods (brackets) can be suitable for different installation scenarios, quickly adapt to the needs of the project. Convenient and Flexible.

Slipfitter

Type C Adjustable Yoke Mount Arm Mount

Type D Slide & Lock Mount

Type E

Sauare Pole

Mount

Type F Round Pole Mount

Type G Trunnion Mount

A sensor mounting hole is reserved on the top to facilitate future installation.