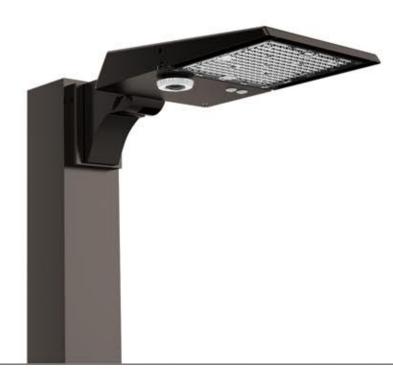

# PARKING LOT LIGHT 75W-230W

100+ Patent Certificates\$1,000,000+ Annual Energy Saving10,000+ Projects Successfully Installed

10 EXPERIENCE www.aokledlight.com

## > Features of PLA Series

PLA series is an economical energy-saving and flexible application scenarios area light with high-cost performance. It is designed for commercial and industrial applications, providing cooler operating temperatures, brighter light and longer LED span.

- · CCT & power adjustable (75W/100W/150W).
- Light engine is thermally isolated from driver components for better heat dissipation, industrial-level design standard.
- Micro-lens systems produce IESNA Type III, Type IV and Type V distributions, full cutoff type, no uplight pollution.
- Luminaries produces 0% total lumens above 90° (BUG Rating, U=0), provides uniform light output with a lower glare.
- · Optical systems maintain an IP66 rating.
- The top spot of the fixture is reserved for the sensor in the case of future installation.