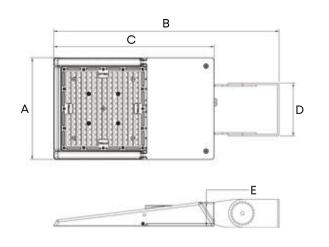

## > Flexible Installation

• Up to 7 installation methods (brackets) can be suitable for different installation scenarios, quickly adapt to the needs of the project. Convenient and Flexible.

Slipfitter

Type C Adjustable Yoke Mount Arm Mount