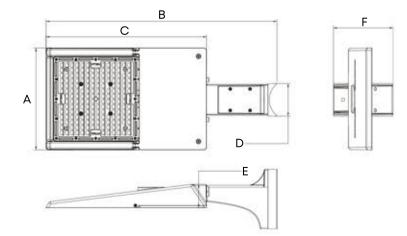

## > Flexible Installation

• Up to 7 installation methods (brackets) can be suitable for different installation scenarios, quickly adapt to the needs of the project. Convenient and Flexible.

Slipfitter

Type C Adjustable Yoke Mount Arm Mount