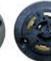

## **Daylight Sensor / Photocell**

Photocell or daylight sensors switch the luminaire on as soon natural light falls to a certain level. It can be programmed to switch on during a storm, on a cloudy day (in critical areas) or only at nightfall so as to provide safety and comfort in public spaces.

## **Motion Detection**

In places with little nocturnal activity, lighting can be dimmed to a minimum most of the time. By using passive infrared (PIR) or Microwave sensors, the level of light can be raised as soon as a pedestrian or a slow vehicle is detected in the area.

Each luminaire level can be configured individually with several parametres such as minimum and maximum light output, delay period and ON/OFF duration time. Motion sensors can be used in an autonomous or interoperable network.