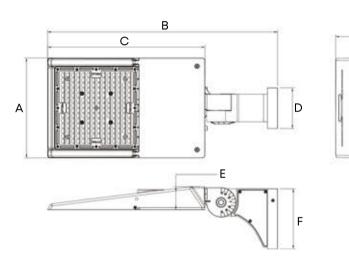

## > Flexible Installation

• Up to 7 installation methods (brackets) can be suitable for different installation scenarios, quickly adapt to the needs of the project. Convenient and Flexible.

Slipfitter

Type C Adjustable Yoke Mount Arm Mount

Type D Slide & Lock Mount

Type E

Sauare Pole

Mount

Type F Round Pole Mount

Type G Trunnion Mount

A sensor mounting hole is reserved on the top to facilitate future installation.