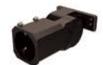

## > Flexible Installation

• Up to 7 installation methods (brackets) can be suitable for different installation scenarios, quickly adapt to the needs of the project. Convenient and Flexible.

Slipfitter

Type C Adjustable Yoke Mount Arm Mount