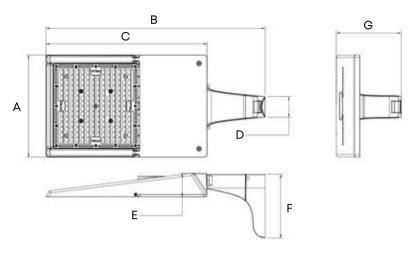

## > Flexible Installation

• Up to 7 installation methods (brackets) can be suitable for different installation scenarios, quickly adapt to the needs of the project. Convenient and Flexible.

Slipfitter

Type C Adjustable Yoke Mount Arm Mount

Type D Slide & Lock Mount

Type E

Sauare Pole

Mount

Type F Round Pole Mount

Type G Trunnion Mount

A sensor mounting hole is reserved on the top to facilitate future installation.